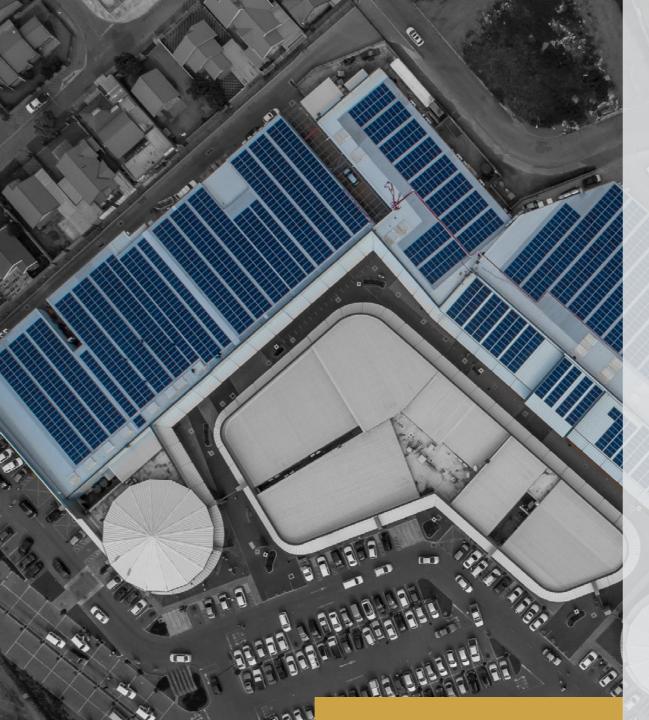

23 RENTAL PRODUCING PROPERTIES

with total GLA of 382 483sqm

2 DEVELOPMENTS under construction

## **PORTFOLIO**

With in excess of 450 000sqm of GLA under internal management, our team ensures we provide the best service and experience for our key stakeholders, including our co-owners, tenants and community members.