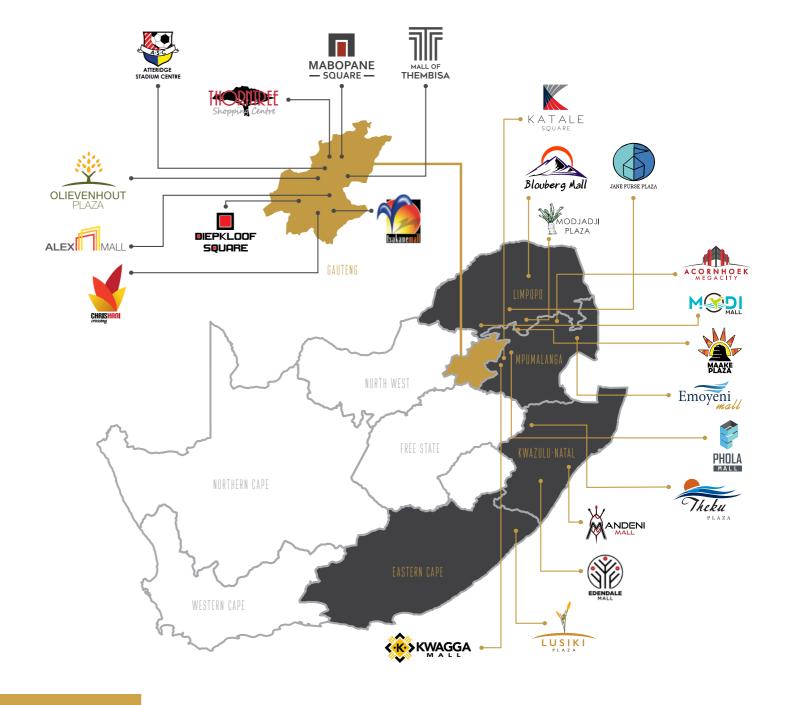

## **PORTFOLIO**

With in excess of 450 000sqm of GLA under internal management, our team ensures we provide the best service and experience for our key stakeholders, including our co-owners, tenants and community members.

# **ACQUISITIONS SINCE LISTING**

KATALE SQUARE 8 734sqm Marapyane, Mpumalanga

MABOPANE SQUARE 10 398sqm Mabopane, Gauteng

MALL OF THEMBISA 44 780sqm Thembisa, Gauteng

# MPD PIPELINE AND POTENTIAL ACQUISITIONS

Exemplar holds a right of first refusal over the entire MPD pipeline. Subject to qualifying criteria, the intention is to acquire all of MPD's projects upon completion.

MPD's pipeline currently consists of **31 centres, totalling 722 223sqm**:

- 461 023sqm currently secured
- A further 261 200sqm in the process of being secured

MPD has successfully completed **71 retail developments** and has a 40-year history within the market segment.

## MPD IMMEDIATE PIPELINE

### **MAMELODI SQUARE**

16 533sqm Mamelodi, Gauteng Envisaged acquisition by Exemplar in October 2022

### **TSHAKHUMA CORNER**

23 000sqm Thohoyandou, Limpopo Projected completion date September 2023

### **CAPITAL MALL**

52 000sqm Tshwane, Gauteng